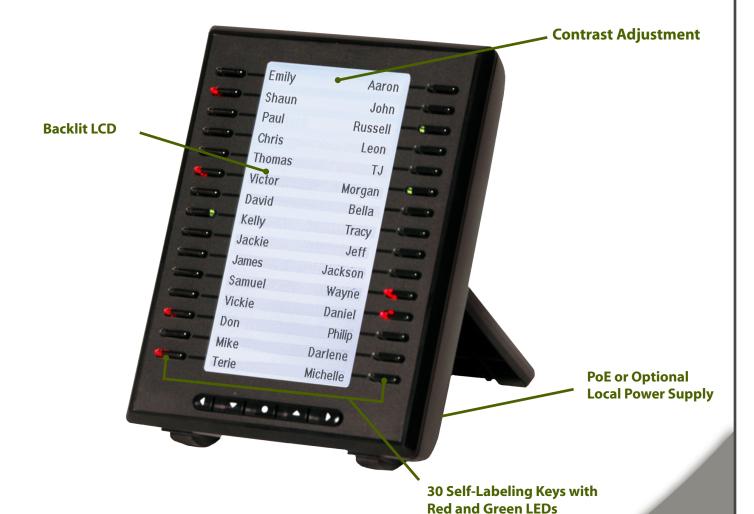

The Iwatsu ICON Series IX-59DS IP DSS unit was designed to simplify the call processing for attendants, administrative assistants and power users by providing a large, backlit LCD with 30 self-labeling keys. The ICON Series IP DSS includes a layer-2 switch to connect to a PC or other network resource. Up to 60 feature keys across two screens are supported on the the Iwatsu ICON Series IP DSS and can be used for call coverage, direct station selection or other Iwatsu features.

## **Technical Specifications**

| 3-Position Integrated Pedestal: | Standard                                     | Supported<br>Phones:             | Iwatsu ICON Series<br>IX-5810, IX-5910 & IX-5930 |
|---------------------------------|----------------------------------------------|----------------------------------|--------------------------------------------------|
| Self-Labeling Keys:             | 30 Keys by 2 Screens;<br>60 Feature Keys Max | Maximum IX-<br>59DS per Station: | 2                                                |
| Display:                        | 15-Line, 24-Character<br>Backlit Display     | Maximum IX-<br>59DS per System:  | 64                                               |
| Programmable<br>Backlight:      | Standard                                     | Maximum<br>Distance:             | Ethernet Maximum                                 |
| Power Supply:                   | POE or Local Power<br>Connection             | Layer-2 Switch:                  | Standard                                         |